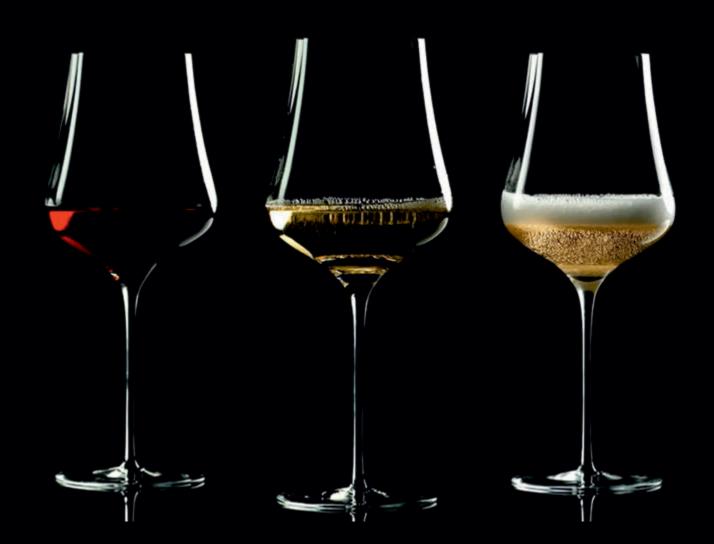

## ONE FOR ALL-UNBELIEVABLE WINE ENJOYMENT

"Bouquet-Drive" at the bottom of the glass enhances the development of the aroma.

The slightly conical glass design concentrates the bouquet regardless of white, red or sweet wines.

All of them provide a maximum of enjoyment.

The glass remains resistant in spite of its fineness.

Full wine enjoyment is guaranteed because of the attractive pricing of the GABRIEL-GLAS©.