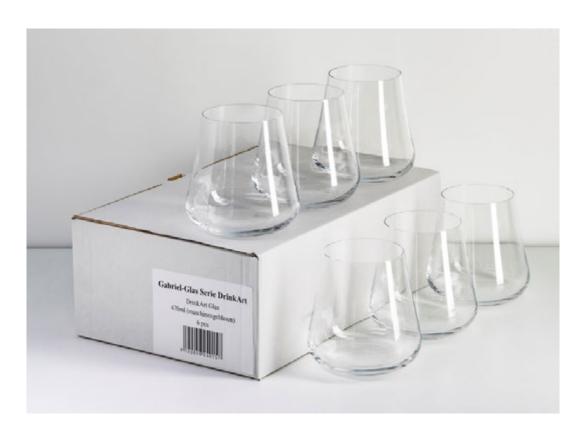

The StandArt glass packed in 6 piece industrial box for gastronomic and wineries.

DrinkArt Bottle 1200ml (mouth-blown) packed in 1 piece industrial box

DrinkArt Cup 470ml (machine-made) packed in 6 industrial box