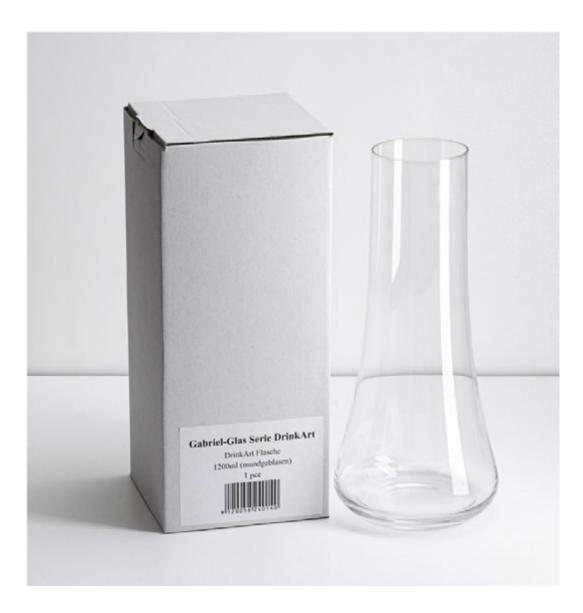

The StandArt glass packed in 6 piece industrial box for gastronomic and wineries.

DrinkArt Bottle 1200ml (mouth-blown) packed in 1 piece industrial box

DrinkArt Cup 470ml (machine-made) packed in 6 industrial box